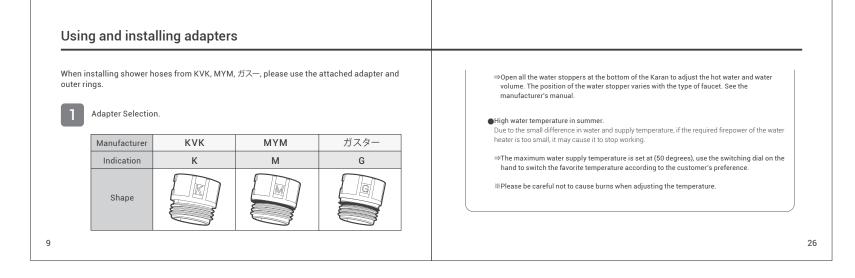

**Product specifications** Name of each part Brand MYTREX Main body Accessories Product name HIHO FINE BUBBLE+ [ Three types of adapters ] Model MT-HFBP22SL Shower head Product weight approximately 280g approximately 100×256×76mm (width x height x depth) Product size Switching dial K(KVK) M (MYM) G(ガスター Main body, 3 types of adapters, Cover ring, Rubber packing Package content rings (thin), User manual Rubber packing ring ABS, TPE, Copper, Stainless steel, Polyacetal, Ethylene (thick) Main materials propylene rubber, Nitrile rubber filter 0 Rubber packing ring (thin) Outer ring 29