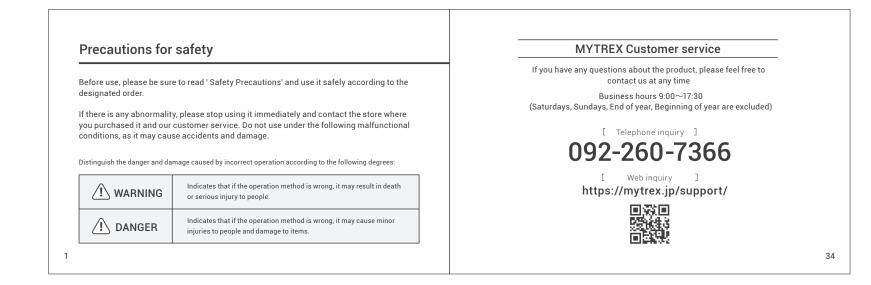

| Precautions for safety                                                                                                                                                                                                                                                                                                                                                                                                |                                                                                                                                                                                                                                                                                                                                                                                                                                                                                                                                                                                                                                                                                                                   |  |
|-----------------------------------------------------------------------------------------------------------------------------------------------------------------------------------------------------------------------------------------------------------------------------------------------------------------------------------------------------------------------------------------------------------------------|-------------------------------------------------------------------------------------------------------------------------------------------------------------------------------------------------------------------------------------------------------------------------------------------------------------------------------------------------------------------------------------------------------------------------------------------------------------------------------------------------------------------------------------------------------------------------------------------------------------------------------------------------------------------------------------------------------------------|--|
| <ul> <li>WARNING</li> <li>Please pre-adjust the appropriate bath water temperature (recommended temperature is 5-45 degrees)<br/>(Hot water can cause burns)</li> <li>Hot water cannot circulate when the temperature is above 60 degrees during bathing.<br/>(The reason is that the shower head itself can malfunction and deform, and the shower head itself at high temperatures can also cause burns)</li> </ul> | <ul> <li>Malfunctions and damages caused by natural disasters such as fire and lightning, as well as external factors such as saline-alkali pollution, public nuisance pollution, gas pollution, and abnormal voltage.</li> <li>Malfunctions and damages caused by deterioration and replacement of accessories.</li> <li>Malfunctions and damages caused by improper maintenance.</li> <li>Malfunctions and damages caused by dropping and impact due to improper storage.</li> <li>Malfunctions and damages caused by non-general household use (Used for commerce, vehicles and ships).</li> <li>Malfunctions and damages caused by purchases not from authorized distributors and official stores.</li> </ul> |  |
| <ul> <li>Do not disassemble, repair, or modify the shower head and accessories for purposes<br/>other than those specified in the user manual.</li> <li>(The reason is that it will cause burns, damage and water leakage)</li> </ul>                                                                                                                                                                                 | <ol> <li>Our company will not be responsible for any direct or indirect damages or problems<br/>related to this product mentioned.</li> <li>The delivery fees during the warranty period are in principle borne by the customer.</li> <li>Please keep the original packaging when return.</li> <li>This warranty will not be issued again, please keep it properly.</li> <li>Our company has the right to modify the warranty conditionst.</li> </ol>                                                                                                                                                                                                                                                             |  |