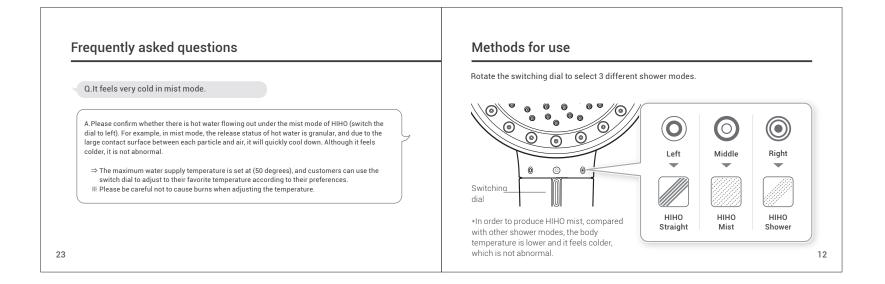

kage)
   %If damage is caused by freezing, repairs during the warranty period will be charged.
- This product is only for general family bathing, please do not use it for drinking and fish farming.



**Product specifications** Name of each part Brand MYTREX Main body Accessories Product name HIHO FINE BUBBLE+ [ Three types of adapters ] Model MT-HFBP22SL Shower head Product weight approximately 280g approximately 100×256×76mm (width x height x depth) Product size Switching dial K(KVK) M (MYM) G(ガスター Main body, 3 types of adapters, Cover ring, Rubber packing Package content rings (thin), User manual Rubber packing ring ABS, TPE, Copper, Stainless steel, Polyacetal, Ethylene (thick) Main materials propylene rubber, Nitrile rubber filter 0 Rubber packing ring (thin) Outer ring 29















22

13





| Methods for maintenance                                                                                                                                                                                                                                                 |                                                                                                                                                                                                                                                                                                                                                                                                                 |  |  |
|-----------------------------------------------------------------------------------------------------------