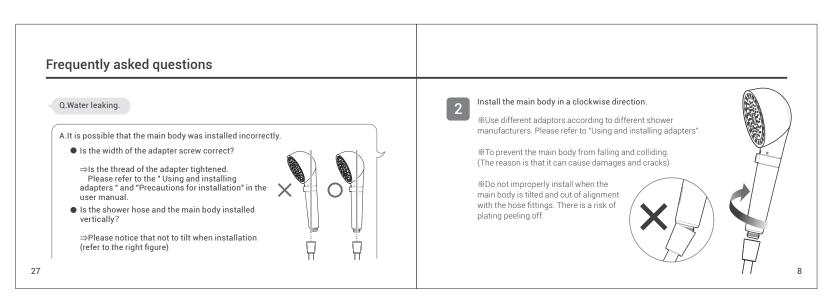

ater leakage)
   %If damage is caused by freezing, repairs during the warranty period will be charged.
- This product is only for general family bathing, please do not use it for drinking and fish farming.



**Product specifications** Name of each part Brand MYTREX Main body Accessories Product name HIHO FINE BUBBLE+ [ Three types of adapters ] Model MT-HFBP22SL Shower head Product weight approximately 280g approximately 100×256×76mm (width x height x depth) Product size Switching dial K(KVK) M (MYM) G(ガスター Main body, 3 types of adapters, Cover ring, Rubber packing Package content rings (thin), User manual Rubber packing ring ABS, TPE, Copper, Stainless steel, Polyacetal, Ethylene (thick) Main materials propylene rubber, Nitrile rubber filter 0 Rubber packing ring (thin) Outer ring 29















22

13





| Methods for maintenance                                                                                                                                                                                                                                                 |                                                                                                                                                                                                                                                                                                                                                                                                                 |  |  |
|---------------------------------------------------------------------------------------------------