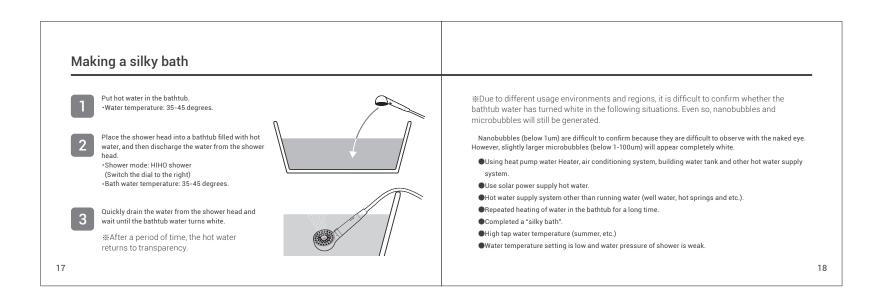

|  |  |
| •Nylon brush, metal sieve, sponge.<br>•Drugs such as hydrochloric acid.<br>•Diluents, solvents such as acetone.                                                                                                                                                         | •To prevent freezing, remove the water from the hose after use. Shake the shower head vigorously to remov<br>residual water.The reason is that it can cause malfunction, damage, and leakage of the shower head itself                                                                                                                                                                                          |  |  |