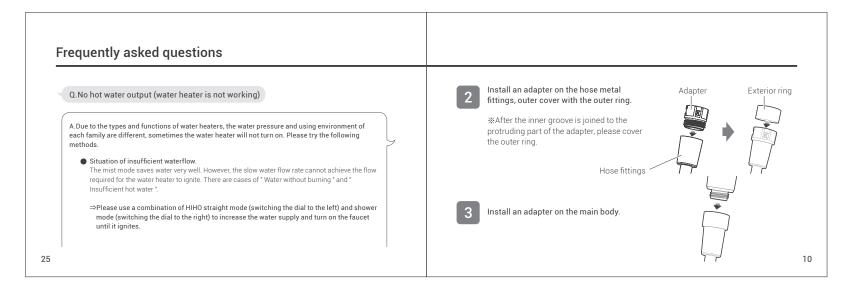

leakage)
   %If damage is caused by freezing, repairs during the warranty period will be charged.
- This product is only for general family bathing, please do not use it for drinking and fish farming.



**Product specifications** Name of each part Brand MYTREX Main body Accessories Product name HIHO FINE BUBBLE+ [ Three types of adapters ] Model MT-HFBP22SL Shower head Product weight approximately 280g approximately 100×256×76mm (width x height x depth) Product size Switching dial K(KVK) M (MYM) G(ガスター Main body, 3 types of adapters, Cover ring, Rubber packing Package content rings (thin), User manual Rubber packing ring ABS, TPE, Copper, Stainless steel, Polyacetal, Ethylene (thick) Main materials propylene rubber, Nitrile rubber filter 0 Rubber packing ring (thin) Outer ring 29















22

13





| Methods for maintenance                                                                                                                                                                                                                                                 |                                                                                                                                                                                                                                                                                                                                                                                                                 |  |  |
|-------------------------------------------------------------------------------------------------------