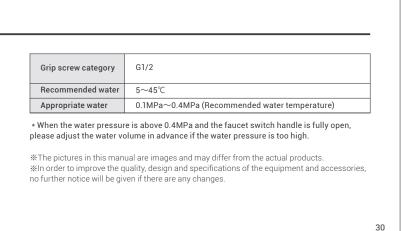

**Product specifications** Name of each part Brand MYTREX Main body Accessories Product name HIHO FINE BUBBLE+ [ Three types of adapters ] Model MT-HFBP22SL Shower head Product weight approximately 280g approximately 100×256×76mm (width x height x depth) Product size Switching dial K(KVK) M (MYM) G(ガスター Main body, 3 types of adapters, Cover ring, Rubber packing Package content rings (thin), User manual Rubber packing ring ABS, TPE, Copper, Stainless steel, Polyacetal, Ethylene (thick) Main materials propylene rubber, Nitrile rubber filter 0 Rubber packing ring (thin) Outer ring 29