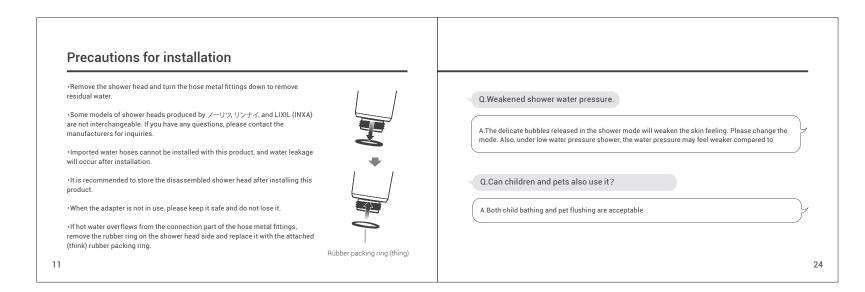

### 

- Do not use chlorinated gas antifungal agents and cleaners. (The reason is that the exhaust gas will cause corrosion, deterioration and water leakage of metals such as stainless steel and rubber)
- Clean water from the shower head after use to prevent freezing. (The reason is that it will cause malfunction, damage and water leakage)
   %If damage is caused by freezing, repairs during the warranty period will be charged.
- This product is only for general family bathing, please do not use it for drinking and fish farming.