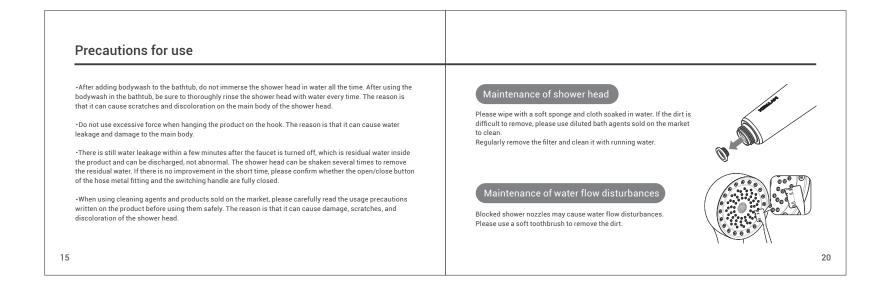

amage is caused by freezing, repairs during the warranty period will be charged.
- This product is only for general family bathing, please do not use it for drinking and fish farming.



**Product specifications** Name of each part Brand MYTREX Main body Accessories Product name HIHO FINE BUBBLE+ [ Three types of adapters ] Model MT-HFBP22SL Shower head Product weight approximately 280g approximately 100×256×76mm (width x height x depth) Product size Switching dial K(KVK) M (MYM) G(ガスター Main body, 3 types of adapters, Cover ring, Rubber packing Package content rings (thin), User manual Rubber packing ring ABS, TPE, Copper, Stainless steel, Polyacetal, Ethylene (thick) Main materials propylene rubber, Nitrile rubber filter 0 Rubber packing ring (thin) Outer ring 29















22

13





| Methods for maintenance                                                                                                                                                                                                                                                 |                                                                                                                                                                                                                                                                                                                                                                                                                 |  |  |
|-------------------------------------------------------------------------------------------------------------------------