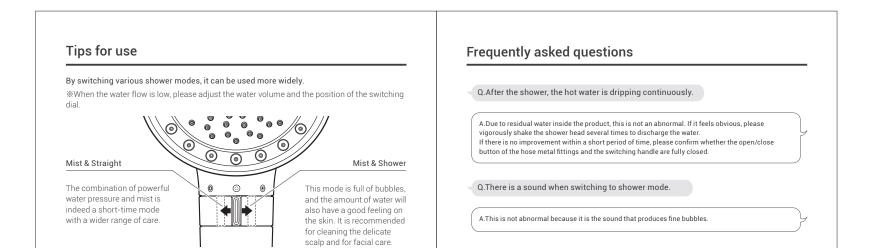

ge)
   %If damage is caused by freezing, repairs during the warranty period will be charged.
- This product is only for general family bathing, please do not use it for drinking and fish farming.



**Product specifications** Name of each part Brand MYTREX Main body Accessories Product name HIHO FINE BUBBLE+ [ Three types of adapters ] Model MT-HFBP22SL Shower head Product weight approximately 280g approximately 100×256×76mm (width x height x depth) Product size Switching dial K(KVK) M (MYM) G(ガスター Main body, 3 types of adapters, Cover ring, Rubber packing Package content rings (thin), User manual Rubber packing ring ABS, TPE, Copper, Stainless steel, Polyacetal, Ethylene (thick) Main materials propylene rubber, Nitrile rubber filter 0 Rubber packing ring (thin) Outer ring 29















22

13





| Methods for maintenance                                                                                                                                                                                                                                                 |                                                                                                                                                                                                                                                                                                                                                                                                                 |  |  |
|-------------------------------------------------------------------------------------------------------------